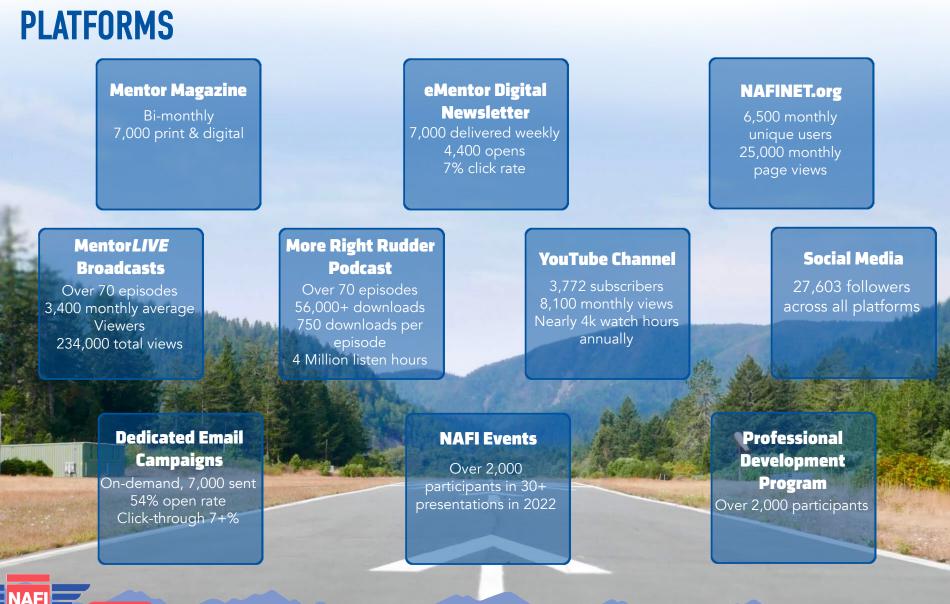

#### **Print Opportunities**

#### **Digital Banner Opportunities**

#### Social Media: Following

#### Social Media: Programming Opportunities

#### **More Programming Opportunities**

#### **Targeted Emails: Lead Generation**

#### **Events: Lead Generation**

Companies that generously support NAFI through sponsorships are pivotal in facilitating our participation in crucial aviation trade shows like SUN 'n FUN and EAA AirVenture. Partnering with NAFI enables our team to have a prominent presence at EAA AirVenture, where we have a large tent and host daily seminars. This presence enhances our visibility within the aviation community and serves as a hub for educational activities.

## **NAFI SUMMIT**

Bringing the flight instruction community together to share tips, techniques, best practices, relevant business skills, and networking opportunities, NAFI Summit invites all CFIs and prospective CFIs to attend and learn. NAFI Summit 2023 brought in: