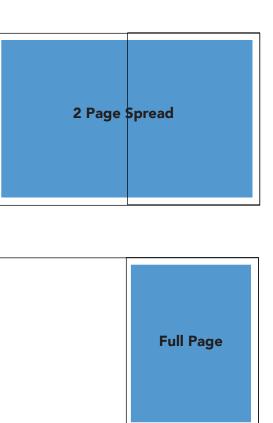

## MENTOR MAGAZINE AD SIZES AND SPECS

#### **ARTWORK SUBMISSION SPECIFICATIONS:**

| Ad Size             | Trim Size     | Bleed Size   |
|---------------------|---------------|--------------|
| 2 Page Spread       | 16.5"x10.75"  | 17″x11.25″   |
| Full Page           | 8.25"x10.75"  | 8.75″x11.25″ |
| 2/3 Page            | 4.625"x10"    |              |
| 1/2 Page Vertical   | 4.625"x7.437" |              |
| 1/2 Page Horizontal | 7.125″x4.937″ |              |
| 1/3 Page Vertical   | 2.25"x10"     |              |
| 1/3 Page Horizontal | 7.125″x3.333″ |              |
| 1/3 Page Square     | 4.625"x4.937" |              |
| 1/6 Page Vertical   | 2.25"x4.937"  |              |
| 1/6 Page Horizontal | 4.625"x2.437" |              |