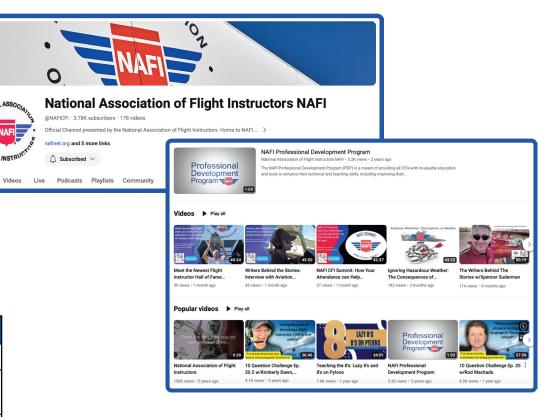

## **NAFI YOUTUBE CHANNEL**

Total Subscribers

**3,772** Average Monthly Views

**Over 8,000** 

Annual Watch Hours **Nearly 4,000** 

| YouTube Programming |                                                  |         |  |  |
|---------------------|--------------------------------------------------|---------|--|--|
| Tier One            | Briefing Room Panel Guest                        | \$2,000 |  |  |
| Tier Two            | Host announces sponsor split<br>screen with logo | \$1,000 |  |  |
| Tier Three          | Logo on into and closing screens                 | \$750   |  |  |