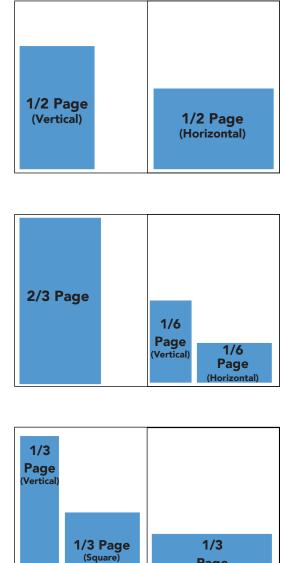

## MENTOR MAGAZINE AD SIZES AND SPECS

#### **ARTWORK SUBMISSION SPECIFICATIONS:**

| Ad Size             | Trim Size     | Bleed Size   |
|---------------------|---------------|--------------|
| 2 Page Spread       | 16.5"x10.75"  | 17″x11.25″   |
| Full Page           | 8.25"x10.75"  | 8.75″x11.25″ |
| 2/3 Page            | 4.625"x10"    |              |
| 1/2 Page Vertical   | 4.625"x7.437" |              |
| 1/2 Page Horizontal | 7.125″x4.937″ |              |
| 1/3 Page Vertical   | 2.25"x10"     |              |
| 1/3 Page Horizontal | 7.125″x3.333″ |              |
| 1/3 Page Square     | 4.625"x4.937" |              |
| 1/6 Page Vertical   | 2.25"x4.937"  |              |
| 1/6 Page Horizontal | 4.625"x2.437" |              |